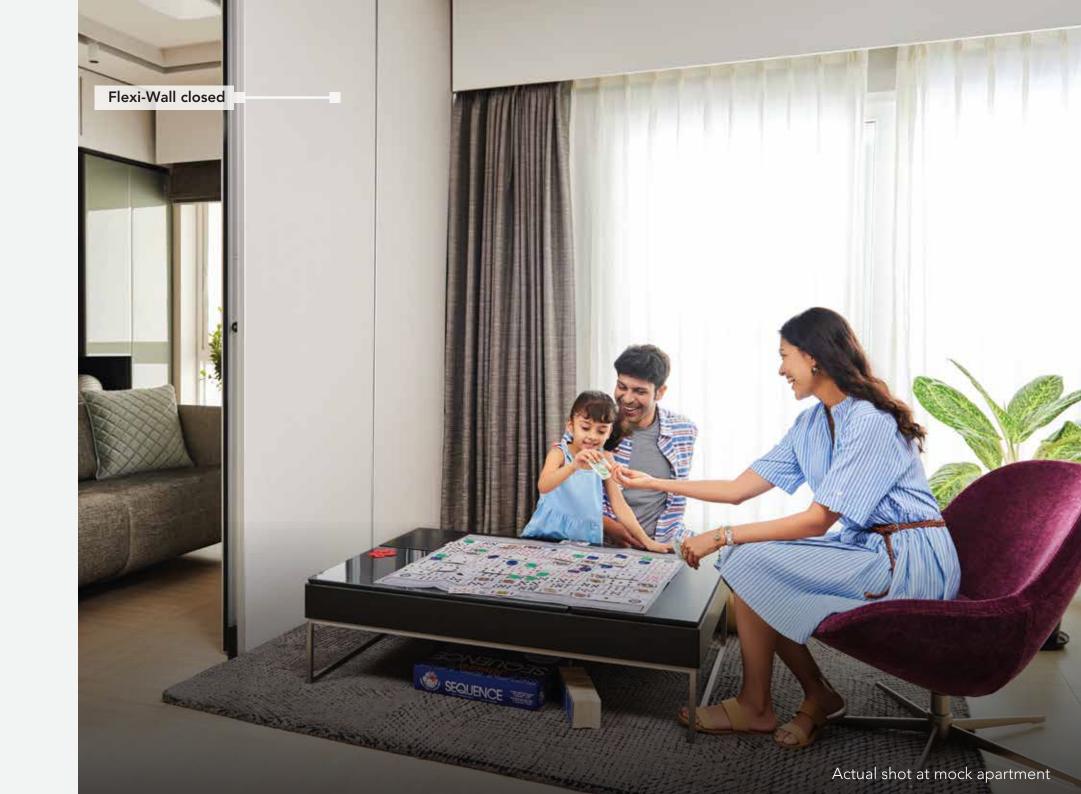

## **Progressive Layouts at Vario Homes.**

Open the Flexi-Wall to create a larger living room.

# Flexi-Wall

At the heart of the Progressive Layouts is the Flexi-Wall. The L-Shaped Flexi-Wall between the living room, guest room and dining room can be easily opened and closed, creating personalized spaces unique to your needs. This allows an otherwise underutilized guest bedroom to be utilized for other everyday uses.