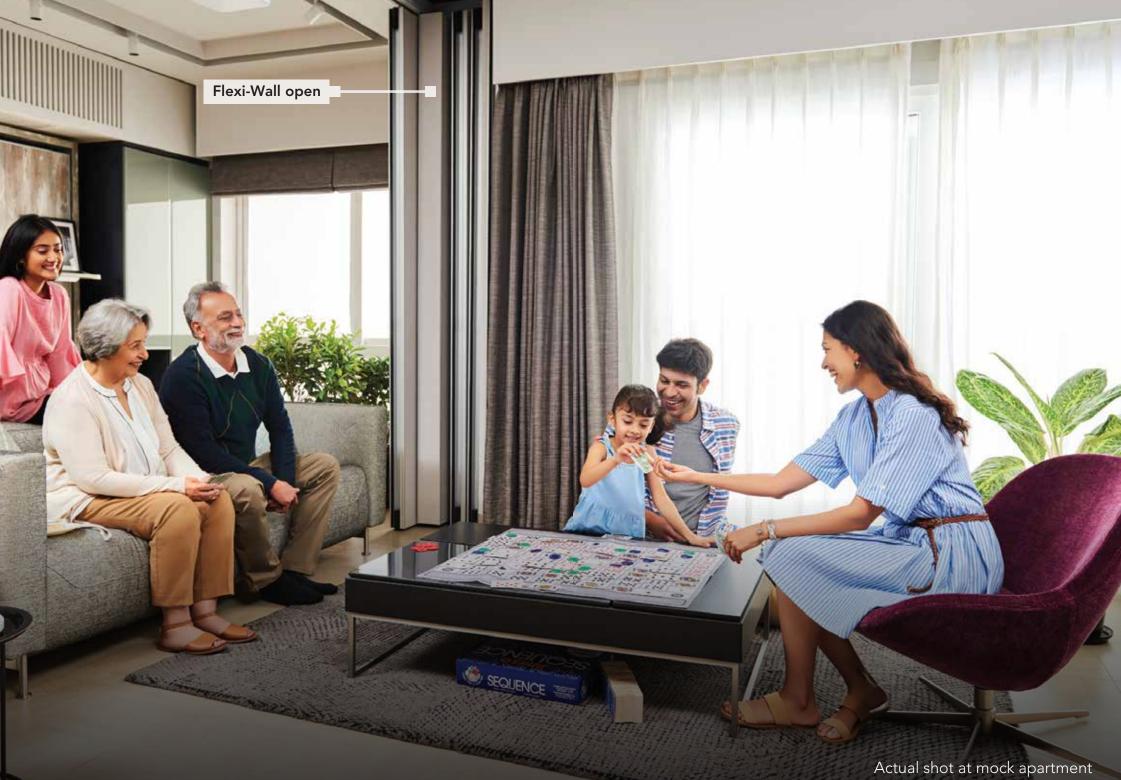

## **Progressive Layouts at Vario Homes.**

Open the Flexi-Wall to create a larger living room.

# Flexi-Wall

At the heart of the Progressive Layouts is the Flexi-Wall. The L-Shaped Flexi-Wall between the living room, guest room and dining room can be easily opened and closed, creating personalized spaces unique to your needs. This allows an otherwise underutilized guest bedroom to be utilized for other everyday uses.