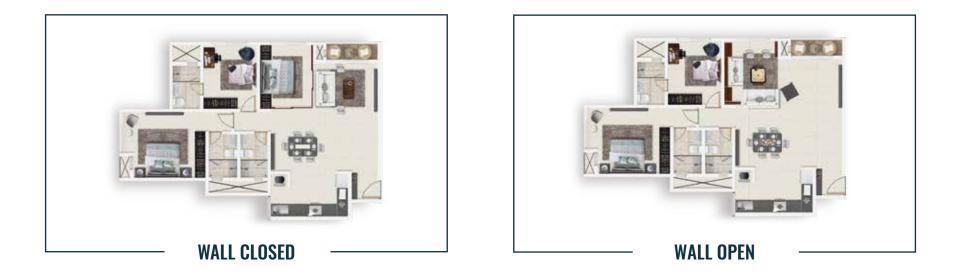

## **Progressive Layouts at Vario Homes.**

Open the Flexi-Wall to create a larger living room.

# Flexi-Wall

At the heart of the Progressive Layouts is the Flexi-Wall. The L-Shaped Flexi-Wall between the living room, guest room and dining room can be easily opened and closed, creating personalized spaces unique to your needs. This allows an otherwise underutilized guest bedroom to be utilized for other everyday uses.